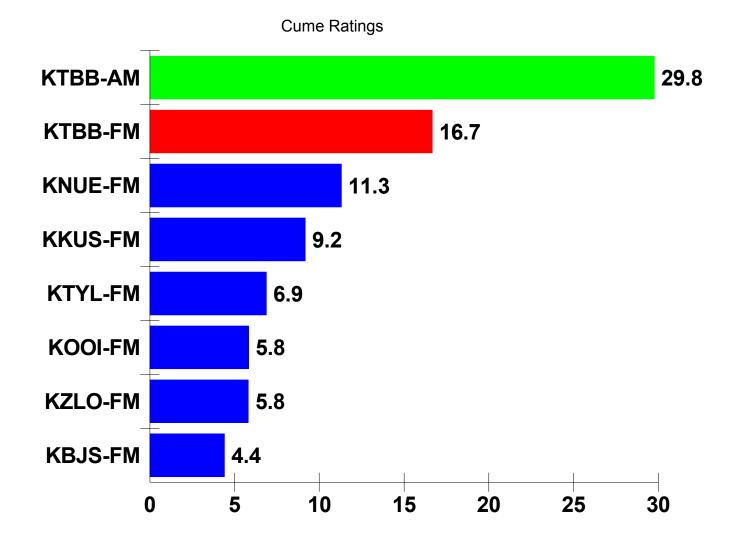

**BASE POPULATION: 159,205** 

% IN TARGET: 29.0%

TARGET PERSONS: 46,151

| RANK | MEDIA   | CUME<br>PERSONS | CUME<br>RATINGS |  |
|------|---------|-----------------|-----------------|--|
| 1    | KTBB-AM | 13,739          | 29.8            |  |
| 2    | KTBB-FM | 7,691           | 16.7            |  |
| 3    | KNUE-FM | 5,214           | 11.3            |  |
| 4    | KKUS-FM | 4,234           | 9.2             |  |
| 5    | KTYL-FM | 3,172           | 6.9             |  |
| 6    | KOOI-FM | 2,688           | 5.8             |  |
| 7    | KZLO-FM | 2,682           | 5.8             |  |
| 8    | KBJS-FM | 2,031           | 4.4             |  |