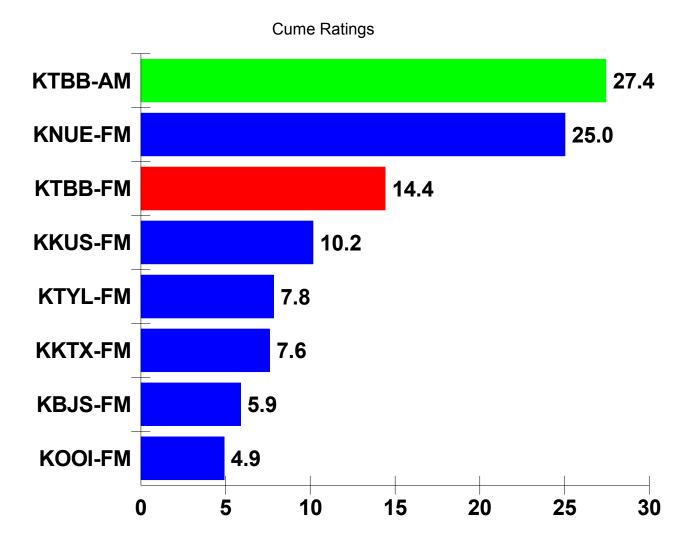

## THE MEDIA AUDIT

RANKER REPORT Cume Ratings

Page 1

REPORT MARKET: TYLER-LONGVIEW, TX
REPORT BASE: LIVE IN--SMITH COUNTY
REPORT PERIOD: FEB-MAR 2012

TARGET: PAST 4-WKS HARDWARE/BUILDING SUPPLY STORE SHOPPED

BASE POPULATION: 159,205 % IN TARGET: 44.8% TARGET PERSONS: 71,278

| 1 KTBB-AM<br>2 KNUE-FM |        |      |
|------------------------|--------|------|
|                        | 19,566 | 27.4 |
|                        | 17,842 | 25.0 |
| 3 KTBB-FM              | 10,277 | 14.4 |
| 4 KKUS-FM              | 7,240  | 10.2 |
| 5 KTYL-FM              | 5,589  | 7.8  |
| 6 KKTX-FM              | 5,419  | 7.6  |
| 7 KBJS-FM              | 4,191  | 5.9  |
| 8 KOOI-FM              | 3,504  | 4.9  |

[ RADIO = 7-DAY CUME ]

BASED ON 167 RESPONDENTS OUT OF THE TOTAL SAMPLE OF 344 BASE # OF RESPONDENTS