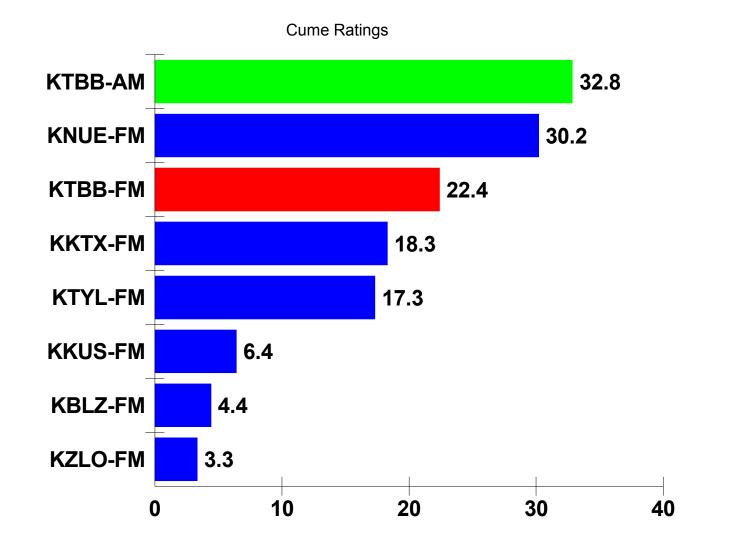

**BASE POPULATION: 159,205** 

TARGET PERSONS: 9,844

| RANK | MEDIA   | CUME<br>PERSONS | CUME<br>RATINGS |  |
|------|---------|-----------------|-----------------|--|
| 1    | КТВВ-АМ | 3,234           | 32.8            |  |
| •    | KNUE-FM | 2,973           | 30.2            |  |
| 3    | KTBB-FM | 2,205           | 22.4            |  |
| 4    | KKTX-FM | 1,801           | 18.3            |  |
| 5    | KTYL-FM | 1,705           | 17.3            |  |
| 6    | KKUS-FM | 631             | 6.4             |  |
| 7    | KBLZ-FM | 435             | 4.4             |  |
| 8    | KZLO-FM | 327             | 3.3             |  |