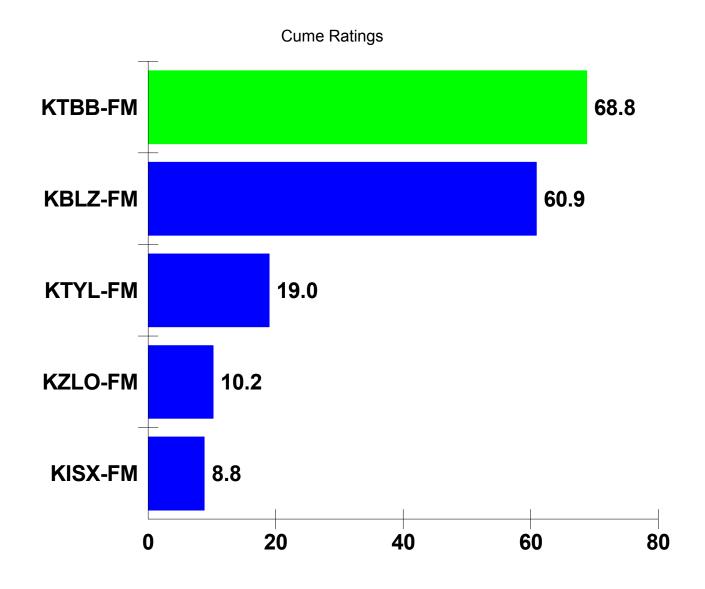

**BASE POPULATION: 159,205** 

% IN TARGET: 2.0%

TARGET PERSONS: 3,212

| RANK | MEDIA   | CUME<br>PERSONS | CUME<br>RATINGS |  |
|------|---------|-----------------|-----------------|--|
| 1    | KTBB-FM | 2,210           | 68.8            |  |
|      | KBLZ-FM | 1,956           | 60.9            |  |
| 3    | KTYL-FM | 610             | 19.0            |  |
| 4    | KZLO-FM | 327             | 10.2            |  |
| 5    | KISX-FM | 283             | 8.8             |  |
| 6    | KKTX-FM | *               | *               |  |