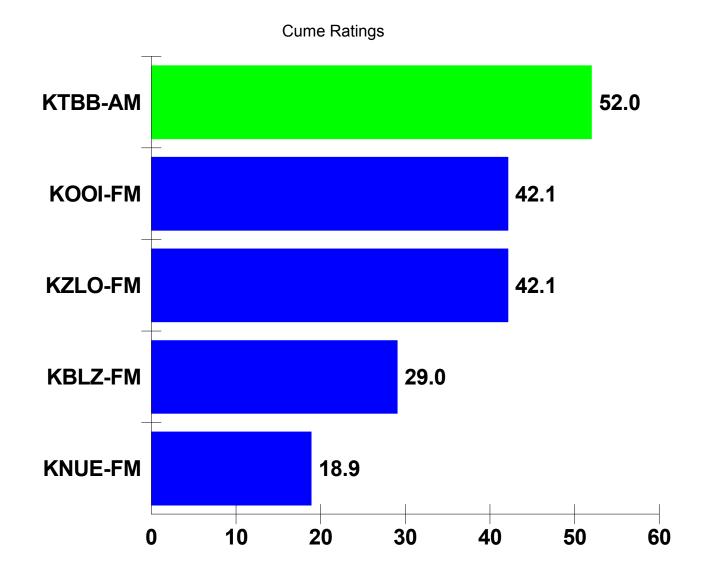

**BASE POPULATION: 159,205** 

% IN TARGET: 0.9%

TARGET PERSONS: 1,498

| RANK | MEDIA   | CUME<br>PERSONS | CUME<br>RATINGS |  |
|------|---------|-----------------|-----------------|--|
| 1    | KTBB-AM | 779             | 52.0            |  |
| 2    | KOOI-FM | 631             | 42.1            |  |
| 3    | KZLO-FM | 631             | 42.1            |  |
| 4    | KBLZ-FM | 435             | 29.0            |  |
| 5    | KNUE-FM | 283             | 18.9            |  |
| 6    | KKTX-FM | *               | *               |  |