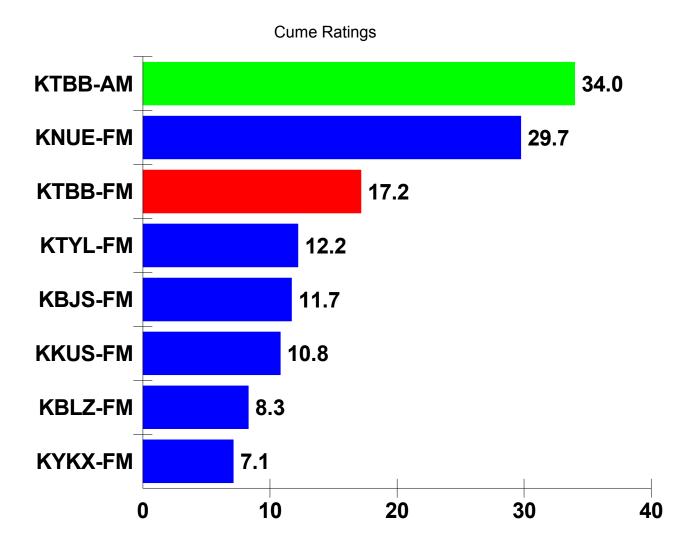

BASE POPULATION: 159,205 % IN TARGET: 8.1% TARGET PERSONS: 12,852

| RANK | MEDIA   | CUME<br>PERSONS | CUME<br>RATINGS |  |
|------|---------|-----------------|-----------------|--|
|      |         |                 |                 |  |
| 1    | KTBB-AM | 4,367           | 34.0            |  |
| 2    | KNUE-FM | 3,822           | 29.7            |  |
| 3    | KTBB-FM | 2,205           | 17.2            |  |
| 4    | KTYL-FM | 1,568           | 12.2            |  |
| 5    | KBJS-FM | 1,504           | 11.7            |  |
| 6    | KKUS-FM | 1,389           | 10.8            |  |
| 7    | KBLZ-FM | 1,067           | 8.3             |  |
| 8    | KYKX-FM | 914             | 7.1             |  |
|      |         |                 |                 |  |