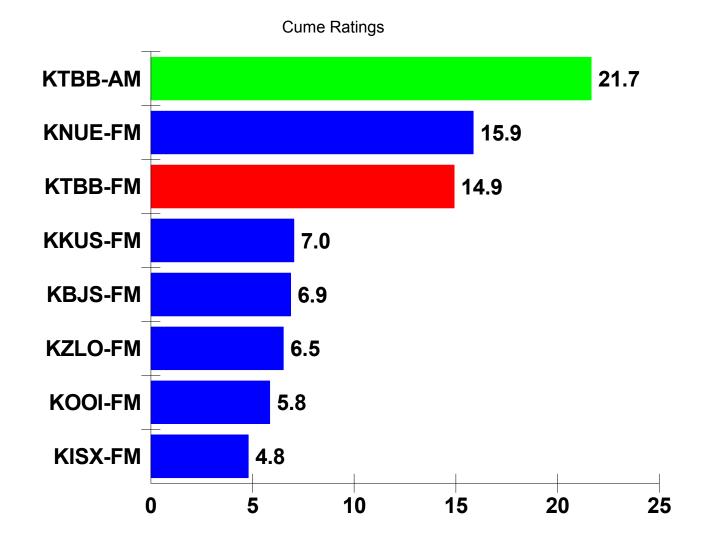

**BASE POPULATION: 159,205** 

% IN TARGET: 16.0%

TARGET PERSONS: 25,409

| RANK | MEDIA   | CUME<br>PERSONS | CUME<br>RATINGS |  |
|------|---------|-----------------|-----------------|--|
| 1    | KTBB-AM | 5,503           | 21.7            |  |
| 2    | KNUE-FM | 4,029           | 15.9            |  |
| 3    | KTBB-FM | 3,788           | 14.9            |  |
| 4    | KKUS-FM | 1,787           | 7.0             |  |
| 5    | KBJS-FM | 1,748           | 6.9             |  |
| 6    | KZLO-FM | 1,656           | 6.5             |  |
| 7    | KOOI-FM | 1,486           | 5.8             |  |
| 8    | KISX-FM | 1,219           | 4.8             |  |